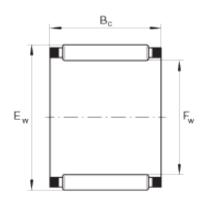

## K12X16X13

Pabla Product Name : WC 121613

Also known as (Similar Names): K 121613, K121613, K 12 16 13, K 1213, K1213, K 12 13

Type: Cage Bearing Pabla Part No. 26273

**Dimension:** 12 x 16 x 13

Inner Diameter (Fw) = 12 mm Outer Diameter (Ew) = 16 mm

Outer Diameter (Ew) – 16 mm

Length (Bc)=13 mm , Tolerance = +0.00 , -0.20 mm

Number of rollers = 13 Nos.

Weight = 0.008 Kg

| _          |                          |
|------------|--------------------------|
| Dimensions |                          |
| Fw         | 12 mm                    |
| Ew         | 16 mm                    |
| Bc         | 13 mm , +0.00 , -0.20 mm |
|            |                          |