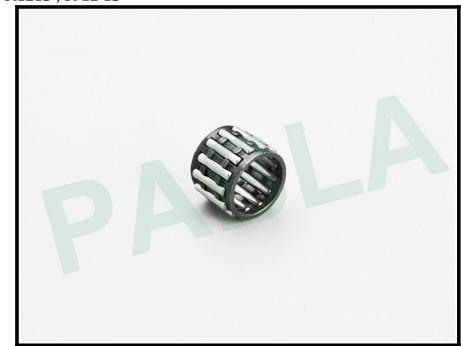

## K12X16X13

Pabla Product Name : WC 121613

Also known as (Similar Names): K 121613, K121613, K 12 16 13, K 1213, K1213, K 12 13

Type: Cage Bearing Pabla Part No. 26273

**Dimension:** 12 x 16 x 13

Inner Diameter (Fw) = 12 mm Outer Diameter (Ew) = 16 mm

Outer Diameter (Ew) – 16 mm

Length (Bc)=13 mm , Tolerance = +0.00 , -0.20 mm

Number of rollers = 13 Nos.

Weight = 0.008 Kg