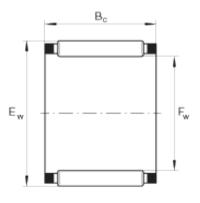

## K25X30X20

Pabla Product Name : WC 253020

Also known as (Similar Names): K 253020, K253020, K 25 30 20, K 2520, K2520, K 25 20

Type: Cage Bearing
Pabla Part No. 11372 **Dimension:** 25 x 30 x 20

Inner Diameter (Fw) = 25 mm

Outer Diameter (Ew) = 30 mm

Length (Bc)=20 mm , Tolerance = +0.00 , -0.20 mm

Number of rollers = 20 Nos.

Weight = 0.0267 Kg

| Dimensions |                          |
|------------|--------------------------|
| Fw         | 25 mm                    |
| Ew         | 30 mm                    |
| Bc         | 20 mm , +0.00 , -0.20 mm |
|            |                          |